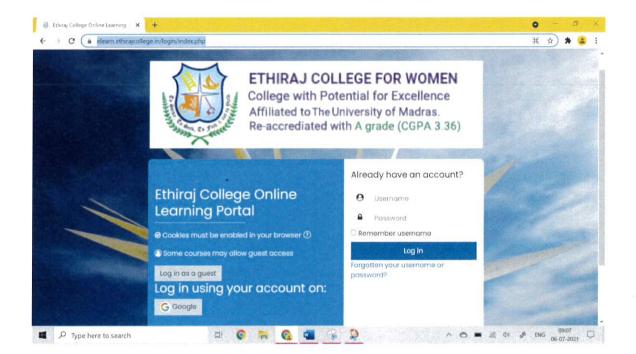

## Ethiraj E-Learning Login Page

## URL: https://elearn.ethirajcollege.in/

S.Kothai. iller en. Principal ETHIRAJ COLLEGE FOR WOMER

Chennai - 8

ETHIRAJ COLLEGE FOR WOMEN (Autonomous) Chennai – 600 008