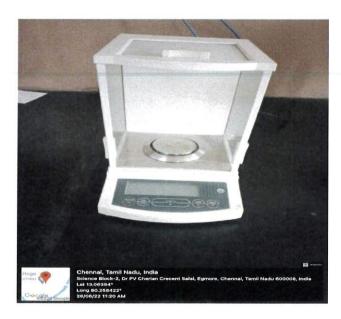

# Weighing Machine

S. Moths

. . . . .

Chennai - 600 008

Affiliated to the University of Madras College with Potential for Excellence Reaccredited with A Grade by NAAC