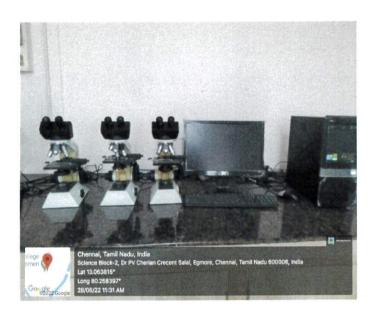

## Microscope

# Trilocular Microscope

S. Wollow

Principal

ETHIRAJ COLLEGE FOR WOMEN Chennai - 8

Chennai - 600 008

Affiliated to the University of Madras College with Potential for Excellence Reaccredited with A Grade by NAAC

# Trilocular Microscope