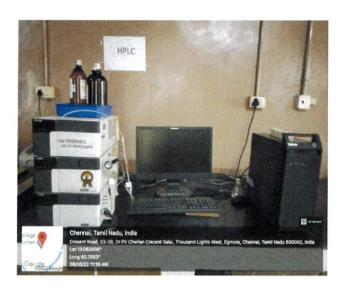

AC



### Instrumentation Centre

#### List of Instruments

- 1 HPLC
- 2. Weighing machine
- 3. Mercury lamp
- 4 Ultra Sonicator
- 5. UV – Trans illuminator
- 6. Fourier-Transform Infrared Spectroscopy
- 7. UV – Spectroscopy
- 8. Cooling Centrifuge
- Gas Chromatography 9.
- 10. Viscometer
- 11. Microscope
- 12. Trilocular Microscope
- 13. Deep Freezer
- 14. Water Bath
- 15. Spin Coating
- 16. Rotary Evaporator
- 17. Fluorescence Spectroscopy
- 18. Lyophilizer

S. Kotha

Chennai - 600 008

Affiliated to the University of Madras College with Potential for Excellence Reaccredited with A Grade by NAAC



#### **Instrumentation Centre**





S. Wollen

Chennai - 600 008

Affiliated to the University of Madras College with Potential for Excellence Reaccredited with A Grade by NAAC



#### HPLC



# Weighing Machine



S. Moths

. . . . .

Chennai - 600 008

Affiliated to the University of Madras College with Potential for Excellence Reaccredited with A Grade by NAAC



# **Mercury Lamp**



#### UV - Transilluminator



S. Kothani

Chennai - 600 008

Affiliated to the University of Madras College with Potential for Excellence Reaccredited with A Grade by NAAC



#### **Ultra Sonicator**



# Fourier-Transform Infrared Spectroscopy



S. Motheri

Chennai - 600 008

Affiliated to the University of Madras College with Potential for Excellence Reaccredited with A Grade by NAAC



# **UV - Spectroscopy**



# **Cooling Centrifuge**



S. Wothan

Chennai - 600 008

Affiliated to the University of Madras College with Potential for Excellence Reaccredited with A Grade by NAAC



## Gas C