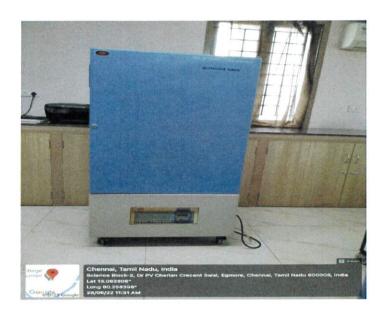

# Viscometer



S. lothai

Chennai - 600 008

Affiliated to the University of Madras College with Potential for Excellence Reaccredited with A Grade by NAAC



## Microscope



# Trilocular Microscope



S. Wollow

Principal

ETHIRAJ COLLEGE FOR WOMEN Chennai - 8

Chennai - 600 008

Affiliated to the University of Madras College with Potential for Excellence Reaccredited with A Grade by NAAC



#### Water Bath



# **Spin Coating**



S. Mothari

Chennai - 600 008

Affiliated to the University of Madras College with Potential for Excellence Reaccredited with A Grade by NAAC



#### **Rotary Evaporator**



# Fluorescence Spectroscopy





Chennai - 600 008

Affiliated to the University of Madras College with Potential for Excellence Reaccredited with A Grade by NAAC



# **Deep Freezer**



# Lyophilizer



S. Mothan

Chennai - 600 008

Affiliated to the University of Madras College with Potential for Excellence Reaccredited with A Grade by NAAC



#### Research Scholars at Work in the Instrumentation Centre

**Cooling Centrifuge** 





S. Mothai

#### ETHIRAJ COLLEGE FOR WOMEN (Autonomous) Chennai – 600 008

Affiliated to the University of Madras College with Potential for Excellence Reaccredited with A Grade by NAAC



# Trilocular Microscope



# Fluorescence Spectroscopy



S. Kothani