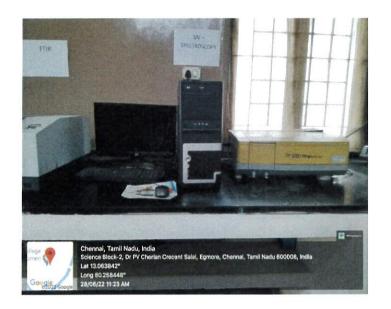

# Fourier-Transform Infrared Spectroscopy

S. Motheri

Chennai - 600 008

Affiliated to the University of Madras College with Potential for Excellence Reaccredited with A Grade by NAAC

# **UV - Spectroscopy**