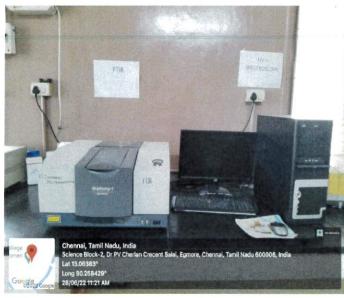

# Fourier-Transform Infrared Spectroscopy

S. Motheri

Chennai - 600 008

Affiliated to the University of Madras College with Potential for Excellence Reaccredited with A Grade by NAAC

# **UV - Spectroscopy**