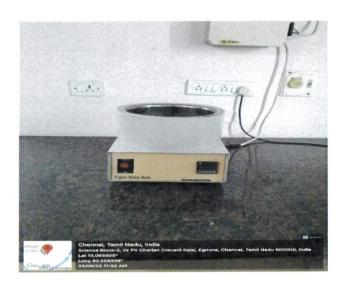

ctroscopy



S. Motheri

Chennai - 600 008

Affiliated to the University of Madras College with Potential for Excellence Reaccredited with A Grade by NAAC



# **UV - Spectroscopy**



# **Cooling Centrifuge**



S. Wothan

Chennai - 600 008

Affiliated to the University of Madras College with Potential for Excellence Reaccredited with A Grade by NAAC



## Gas Chromatography



#### Viscometer



S. lothai

Chennai - 600 008

Affiliated to the University of Madras College with Potential for Excellence Reaccredited with A Grade by NAAC



## Microscope



# Trilocular Microscope



S. Wollow

Principal

ETHIRAJ COLLEGE FOR WOMEN Chennai - 8

Chennai - 600 008

Affiliated to the University of Madras College with Potential for Excellence Reaccredited with A Grade by NAAC



#### Water Bath



# **Spin Coating**



S. Mothari

Chennai - 600 008

Affiliated to the University of Madras College with Potential for Excellence Reaccredited with A Grade by NAAC



#### **Rotary Evaporator**



# Fluorescence Spectroscopy





Chennai - 600 008

Affiliated to the University of Madras College with Potential for Excellence Reaccredited with A Grade by NAAC



# **Deep Freezer**



# Lyophilizer



S. Mothan

Chennai - 600 008

Affiliated to the University of Madras College with Potential for Excellence Reaccredited with A Grade by NAAC



#### Research Scholars at Work in the Instrumentation Centre

**Cooling Centrifuge** 





S. Mothai

#### ETHIRAJ COLLEGE FOR WOMEN (Autonomous) Chennai – 600 008

Affiliated to the University of Madras College with Potential for Excellence Reaccredit