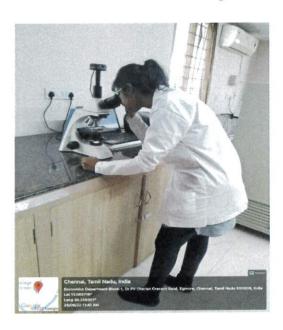

8

Affiliated to the University of Madras College with Potential for Excellence Reaccredited with A Grade by NAAC



#### **Rotary Evaporator**



# Fluorescence Spectroscopy





Chennai - 600 008

Affiliated to the University of Madras College with Potential for Excellence Reaccredited with A Grade by NAAC



# **Deep Freezer**



# Lyophilizer



S. Mothan

Chennai - 600 008

Affiliated to the University of Madras College with Potential for Excellence Reaccredited with A Grade by NAAC



#### Research Scholars at Work in the Instrumentation Centre

**Cooling Centrifuge** 





S. Mothai

#### ETHIRAJ COLLEGE FOR WOMEN (Autonomous) Chennai – 600 008

Affiliated to the University of Madras College with Potential for Excellence Reaccredited with A Grade by NAAC



# Trilocular Microscope



# Fluorescence Spectroscopy



S. Kothani