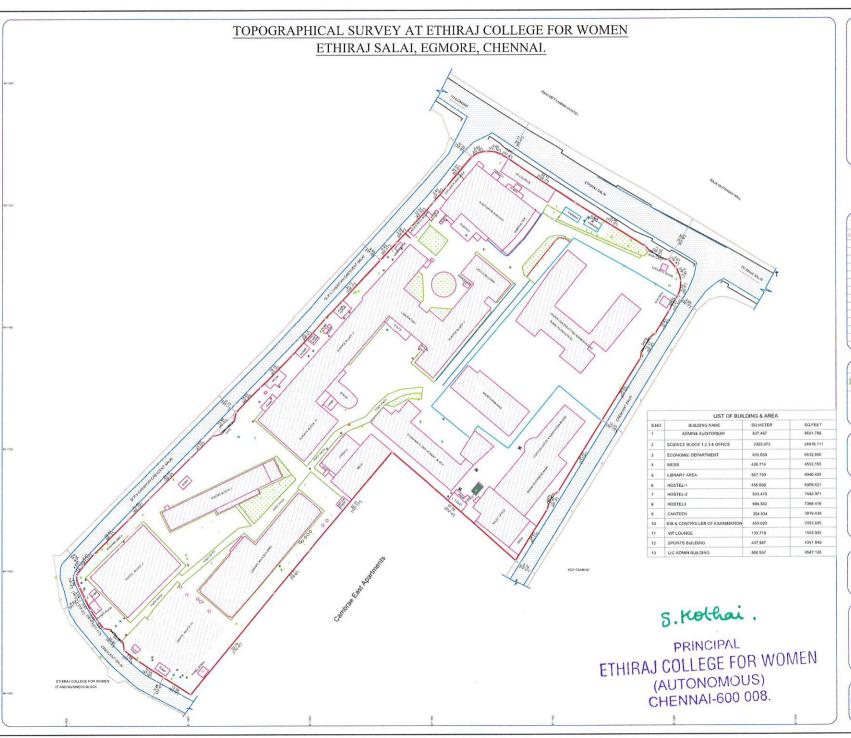

# 4.1.1 INFRASTRUCTURE AND PHYSICAL FACILITIES FOR TEACHING-LEARNING

(Topographical Survey Map of Ethiraj College)

| YMBOL | DESCRIPTION            |
|-------|------------------------|
| ВМ    | BENCH MARK             |
| 0     | BOUNDARY FURNING POINT |
| *     | COCONUT TREE           |
| 1     | NEEM TREE              |
| ନ     | OTHER TREE             |
|       | ASHOKA TREE            |
| d     | MANGO TREE             |
| 7     | TEAK WOOD TREE         |
| 0     | JACK FRUIT TREE        |
| f     | LAMP POST              |
| 0     | MANHOLE                |
| RM    | RAIN WATER MANHOLE     |
| †     | POWER POST             |

| DESCRIPTION               | AREA IN   |       |
|---------------------------|-----------|-------|
| DESCRIP HON               | SQ.M      | ACRES |
| TOTAL AREA OF<br>THE SITE | 22657.651 | 5.598 |

## NOTES: — 1. SURVEY DONE DURING JULY-2022.

2. ALL DIMENSION ARE IN METER AND FEET.
3. SURVEY DONE-BOUNDARY AS IDENTIFIED BY THE CLIENT.

## PROJECT TITLE:

TOPOGRAPHICAL SURVEY AT ETHIRAJ COLLEGE FOR WOMEN CHENNAI.

### SURVEYED BY:

RELIABLE CONSULTANTSS

REGO.OFF.: PLOT NO.105/4, 5th STREET, LAKSHIII NAGAR, MADIPAKKAM , CHENNU-600 091
MOBILE: 9840070050,9840579526.
EMAL : 09570050,9840579526.

EMAIL: seprobagar@gmail.com reliableconsultantse@yahoo.co.in WEB: www.reliableconsultantss.com