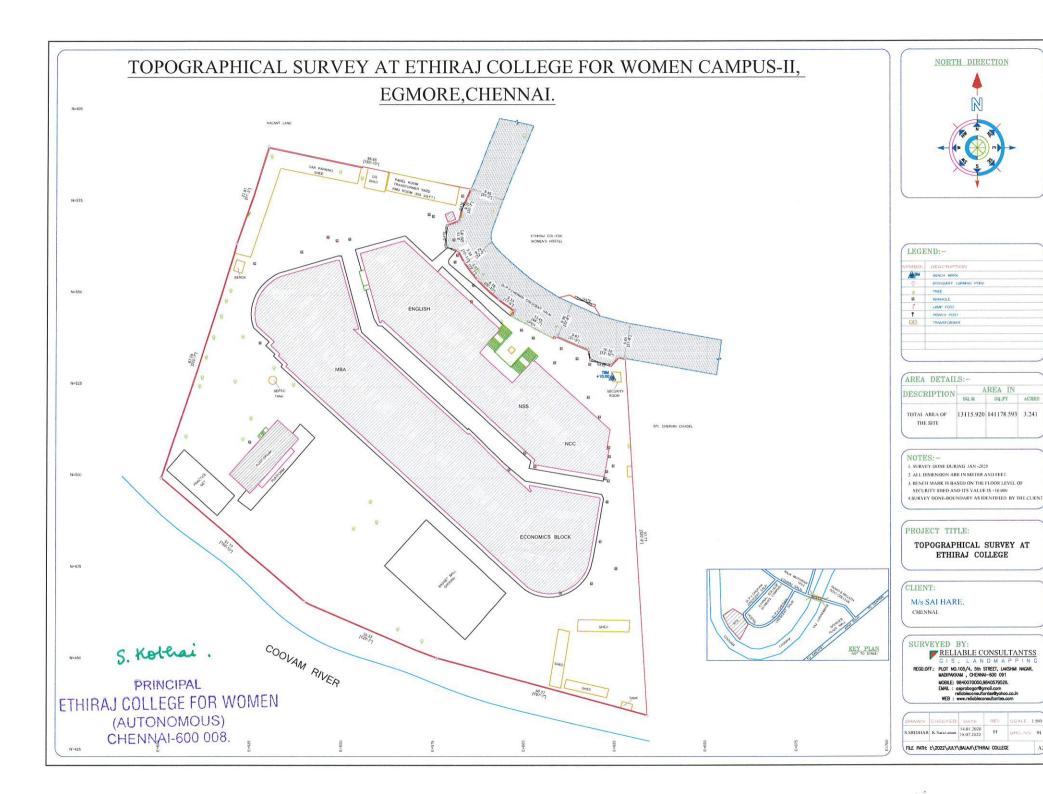

# 4.1.1 INFRASTRUCTURE AND PHYSICAL FACILITIES FOR TEACHING-LEARNING

(Topographical Survey Map of Ethiraj College)

| YMBOL | DESCRIPTION            |
|-------|------------------------|
| ВМ    | BENCH MARK             |
| 0     | BOUNDARY FURNING POINT |
| *     | COCONUT TREE           |
| 1     | NEEM TREE              |
| ନ     | OTHER TREE             |
|       | ASHOKA TREE            |
| d     | MANGO TREE             |
| 7     | TEAK WOOD TREE         |
| 0     | JACK FRUIT TREE        |
| f     | LAMP POST              |
| 0     | MANHOLE                |
| RM    | RAIN WATER MANHOLE     |
| †     | POWER POST             |

| DESCRIPTION               | AREA IN   |       |
|---------------------------|-----------|-------|
| DESCRIP HON               | SQ.M      | ACRES |
| TOTAL AREA OF<br>THE SITE | 22657.651 | 5.598 |

## NOTES: — 1. SURVEY DONE DURING JULY-2022.

2. ALL DIMENSION ARE IN METER AND FEET.
3. SURVEY DONE-BOUNDARY AS IDENTIFIED BY THE CLIENT.

## PROJECT TITLE:

TOPOGRAPHICAL SURVEY AT ETHIRAJ COLLEGE FOR WOMEN CHENNAI.

### SURVEYED BY:

RELIABLE CONSULTANTSS

REGO.OFF.: PLOT NO.105/4, 5th STREET, LAKSHIII NAGAR, MADIPAKKAM , CHENNU-600 091
MOBILE: 9840070050,9840579526.
EMAL : 09570050,9840579526.

EMAIL: seprobagar@gmail.com reliableconsultantse@yahoo.co.in WEB: www.reliableconsultantss.com