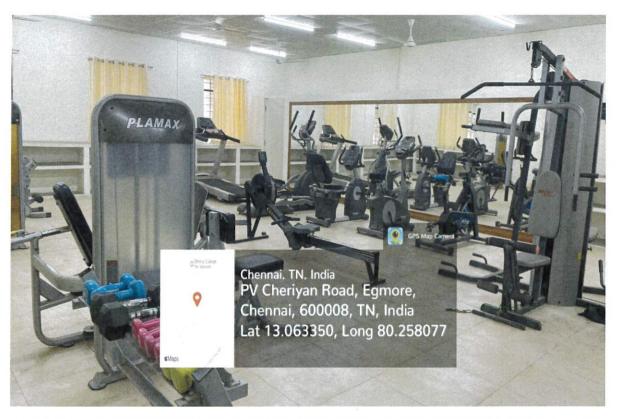

cademy



S. Kothai

PRINCIPAL
PRINCIPAL
ETHIRAJ COLLEGE FOR WOMEN
(AUTONOMOUS)
CHENNAL COL 108.



### SDAT Ground, Radhakrishnan Stadium



### Matrix Cricket Ground, Egmore



S. Mother



# MVM Table Tennis Academy



S. Mothan

ETHIRAJ COLLEGE FOR WOMEN (AUTONOMOUS)
CHENNAL-600 008.



### SDAT Ground, Radhakrishnan Stadium

### Volley Ball



S. Mothan

PRINCIPAL

PRINCIPAL

OLLEGE FOR WOMEN

(AUTONOMOUS)

CHENNIC SOO 008.



### Precision Tennis Academy



S. Kothai

PRINCIPAL

PRINCIPAL

CAUTGMOMOUS)

CAUTGMOMOUS)



# Suchitra Badminton Academy



S. Mother

PRINCIPAL WOMEN (AUTOMO 1010)



### Laurels





S. Mathai

PRINCIPAL
PRINCIPAL
OLLEGE FOR WOMEN
(AUTONOMOUS)
CHENNAI-600 008.







PRINCIPAL S. LCOTEON ETHIRAJ COLLEGE FOR WOMEN CHENNAI-600 008.



### Gymnasium Facility





S. Mothan







S. Kothai



### Yoga Room





S. Kothani

PRINCIPAL
ETHIRAJ COLLLGE FOR WOMEN
(AUTOFFOROUS)
CHENNAL-COD CUS







S. Kothai