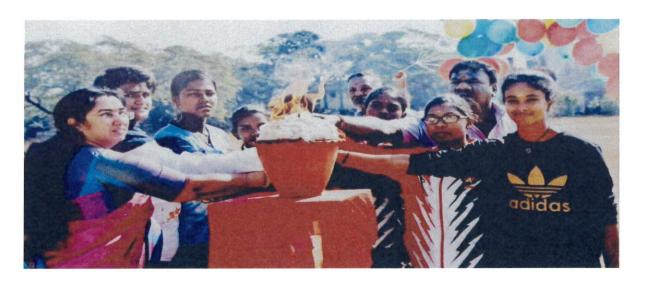

# Olympic Flame Lighting by Proud University Blues of Ethiraj College

S. Kothai

PRINCIPAL
ETHIRAJ COLLEGE FOR WOMEN
(AUTOMOLIOLIS)