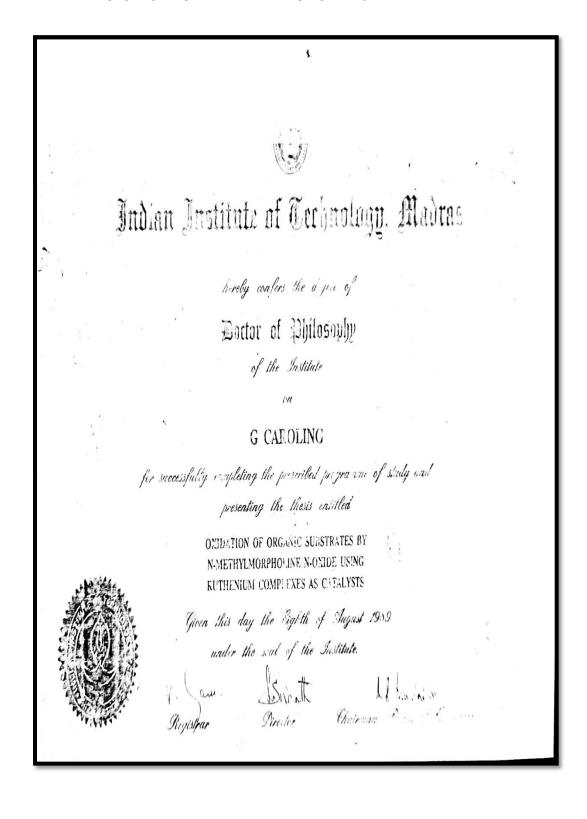

You may take the Degree at the next Convocation to be held in Jan 199
for which application forms can be had from

this office some\_time\_in

on requisition.

Your M.Phil Diploma and a copy of the thesis are returned herewith the receipt of which may please be acknowledged.