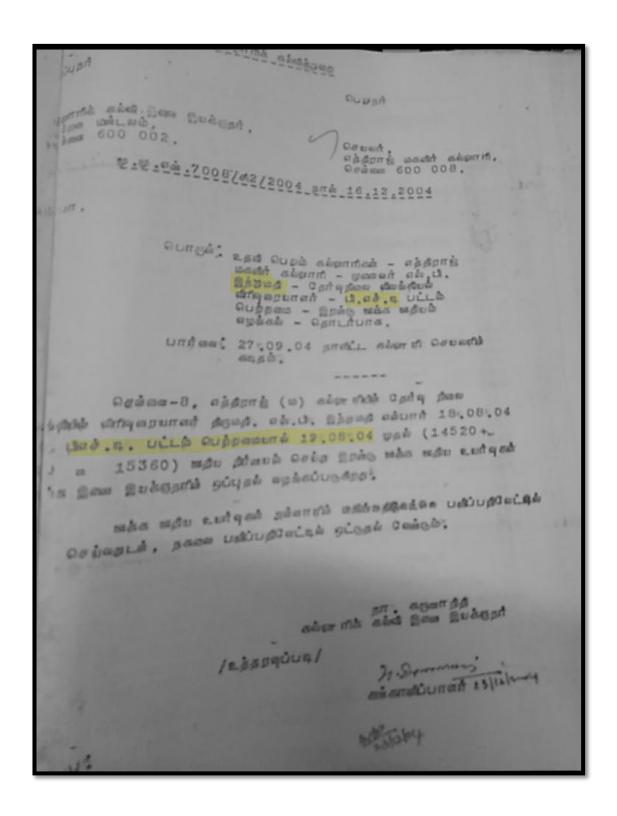

To

Tmt. A. Nirmala No.4, I Street Ganapatny Colony Royapettah, Madras - 14.

Sir / Mac m,

def:- Your application and thesis for 15 Ph.D. Degree.

The authorities considered the reports of the Board of Examiners on the thesis \*submitted and on the Public Viva-Vice Examination taken by you for the Ph.D. Dourse and declared you qualified for the Ph.D. Degree, with effect from 23-12-94, the date on which your viva voce examination was held.