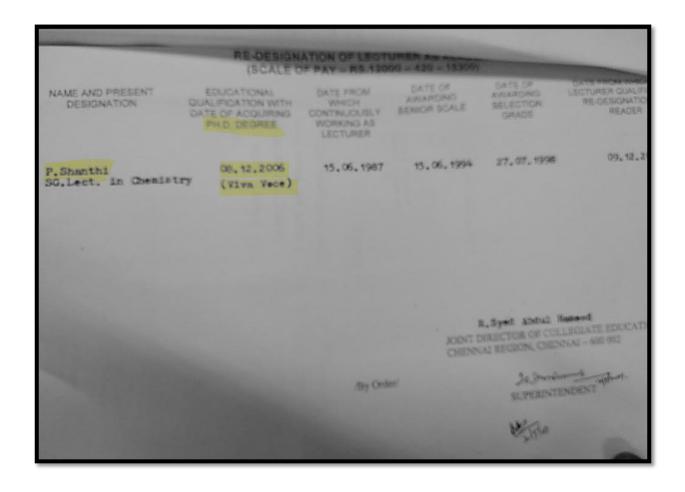

To

Tmt. A. Nirmala No.4, I Street Ganapatny Colony Royapettah, Madras - 14.

Sir / Mac m,

def:- Your application and thesis for 15 Ph.D. Degree.

The authorities considered the reports of the Board of Examiners on the thesis \*submitted and on the Public Viva-Vice Examination taken by you for the Ph.D. Dourse and declared you qualified for the Ph.D. Degree, with effect from 23-12-94, the date on which your viva voce examination was held.