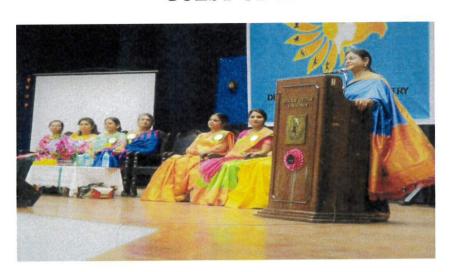

#### HEALTHY WOMEN-HEALTHY SOCIETY

Date

: 12th August 2017

Venue

: Main Auditorium

Name of the Agency involved: GG Hospital

Number of participants: 44

This year's activity commenced with "REPLICA", the Annual Association Meet of the Department of Biochemistry, which through various programs and competitions served as a platform to showcase the undiscovered talents of the young minds. REPLICA – 17 held on 12th August 2017 took the theme of "Healthy Women - Healthy Society". Dr.Kamala Selvarai, Obstetrician and Gynecologist, Associate Director - GG Hospital was the chief guest for the inaugural function. In her inaugural address, she covered various aspects of holistic health. Mrs. Saras Bhaskar, Counseling Psychologist and Coach, Bloom Health Care, Velachery, was the Guest of honor, presented the Key Note Address. Her interactive session focused on the importance and need for psychological cleansing. Dr.A.Nirmala, Principal and Secretary, Ethiraj College for Women released the E-Magazine which included articles compiled by the students highlighting issues related to women's health. A "Well Women Kit" was presented to the dignitaries on the dais by Dr.M.Sujatha, Head, Department of Biochemistry. The cultural activities included on-stage events – street play, block and tackle, 60 seconds to fame and the off stage events - bio puzzle, T-shirt designing, salad dressing, story in 6 words and treasure hunt. The events were held at both inter-collegiate and interdepartmental level.

#### **INAUGURAL ADDRESS**

INAUGURATION

Dr. KAMALA SELVARAJ

MD, DGO, PhD., (Fertility Expert) Obstetrician and Gynaecologist Associate Director - GG Hospital

#### **KEYNOTE ADDRESS**

Mrs. SARAS BHASKAR

Counselling Psychologist & Coach

#### RELEASE OF e-MAGAZINE

Dr. A. NIRMALA

Principal and Secretary Ethiraj College for Women

11:30am - 12:30pm

BLOCK & TACKLE (on stage) TREASURE HUNT (off stage)

12:30pm - 01:00pm

LUNCH BREAK