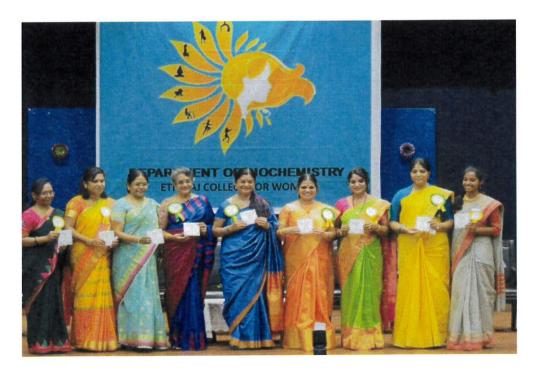

#### HEALTHY WOMEN-HEALTHY SOCIETY

Date

: 12th August 2017

Venue

: Main Auditorium

Name of the Agency involved: GG Hospital

Number of participants: 44

This year's activity commenced with "REPLICA", the Annual Association Meet of the Department of Biochemistry, which through various programs and competitions served as a platform to showcase the undiscovered talents of the young minds. REPLICA – 17 held on 12th August 2017 took the theme of "Healthy Women - Healthy Society". Dr.Kamala Selvarai, Obstetrician and Gynecologist, Associate Director - GG Hospital was the chief guest for the inaugural function. In her inaugural address, she covered various aspects of holistic health. Mrs. Saras Bhaskar, Counseling Psychologist and Coach, Bloom Health Care, Velachery, was the Guest of honor, presented the Key Note Address. Her interactive session focused on the importance and need for psychological cleansing. Dr.A.Nirmala, Principal and Secretary, Ethiraj College for Women released the E-Magazine which included articles compiled by the students highlighting issues related to women's health. A "Well Women Kit" was presented to the dignitaries on the dais by Dr.M.Sujatha, Head, Department of Biochemistry. The cultural activities included on-stage events – street play, block and tackle, 60 seconds to fame and the off stage events - bio puzzle, T-shirt designing, salad dressing, story in 6 words and treasure hunt. The events were held at both inter-collegiate and interdepartmental level.