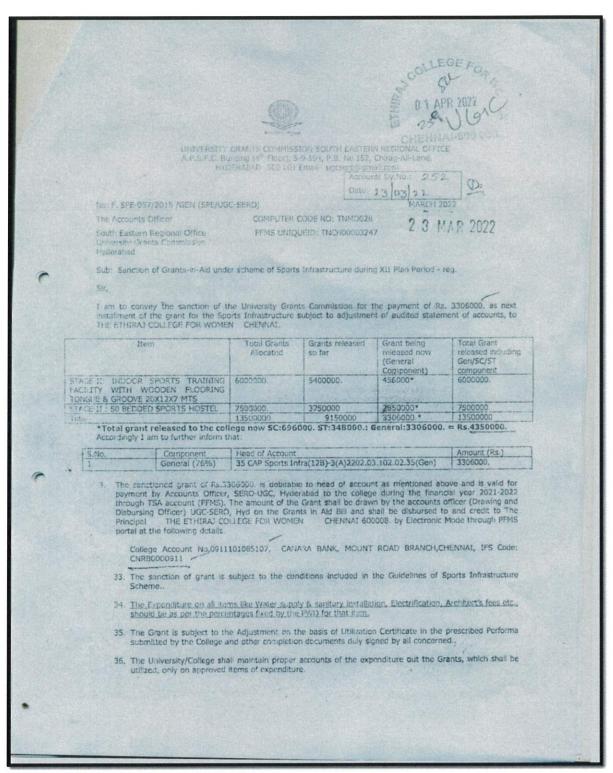

2 3 MAR 2022

Sub: Sanction of Grants-in-Aid under scheme of Sports Infrastructure during XII Plan Period - reg.

511

I am to convey the sanction of the University Grants Commission for the payment of Rs. 696000, as II / Final installment of the grant for the Sports Infrastructure subject to adjustment of audited statement of accounts, to THE ETHIRAL COLLEGE FOR WOMEN. CHENNAL.

| Item                                                                                       | Total Grants<br>Allocated | Grants released so far | Grant being released now (SC Component) | Total Grant released including Gen/SC/ST component |
|--------------------------------------------------------------------------------------------|---------------------------|------------------------|-----------------------------------------|----------------------------------------------------|
| STAGE-II: INDOOR SPORTS TRAINING FACILITY WITH WOODEN FLOORING TONGUE & GROOVE 20X12X7 MTS | 6000000                   | 5400000                | 96000*                                  | 6000000.                                           |
| 50 bedded Sports Hostel                                                                    | 7500000                   | 3750000                | 600000*                                 | 7500000                                            |
| Total                                                                                      | 13500000                  | 9150000                | 696000                                  | 13500000                                           |

\*Total grant released to the college now \$C:696000. \$T:348000.: General:3306000. = Rs.4350000. Accordingly I am to further inform that:

| 3  |       | 6         |                                                   | Amount (Dr.) |
|----|-------|-----------|---------------------------------------------------|--------------|
| 88 | S.No. | Component | Head of Account                                   | Amount (Rs.) |
| 8  | 1     | SC(16%)   | 35 CAP Sports (128)-3(8)2202.03.789.27.02:35 (SC) | 696000.      |

(2) The sanctioned grant of Rs.696000 is debitable to head of account as mentioned above and is valid for payment by Accounts Officer, SERO-UGC, Hyderabad to the college during the financial year 2021-2022. The amount of the Grant shall be drawn by the accounts officer (Drawing and Disbursing Officer) UGC—SERO, Hyd on the Grants in Aid Bill and shall be disbursed to and credit to The Principal THE ETHIRAL COLLEGE FOR WOMEN CHENNAI 600008, by Electronic Mode through PFMS portal at the following details.

College Account No.0911101085107, CANARA BANK, MOUNT ROAD BRANCH, CHENNAI, IFS Code: CNRB0000911

- The sanction of grant is subject to the conditions included in the Guidelines of Sports Infrastructure Scheme.
- 34. The Expenditure on all items like Water supply & sanitary installation. Electrification. Architect's fees etc., should be as per the percentages fixed by the PWD for that item.
- 35. The Grant is subject to the Adjustment on the basis of Utilization Certificate in the prescribed Performa submitted by the College and other completion documents duly signed by all concerned..
- 36. The University/College shall maintain proper accounts of the expenditure out the Grants, which shall be utilized, only on approved items of expenditure.
- 37. The utilization certificate to the effect that the Grant has been utilized for the purpose for which it has been sanctioned shall be furnished to the University Grants Commission as early as possible after the