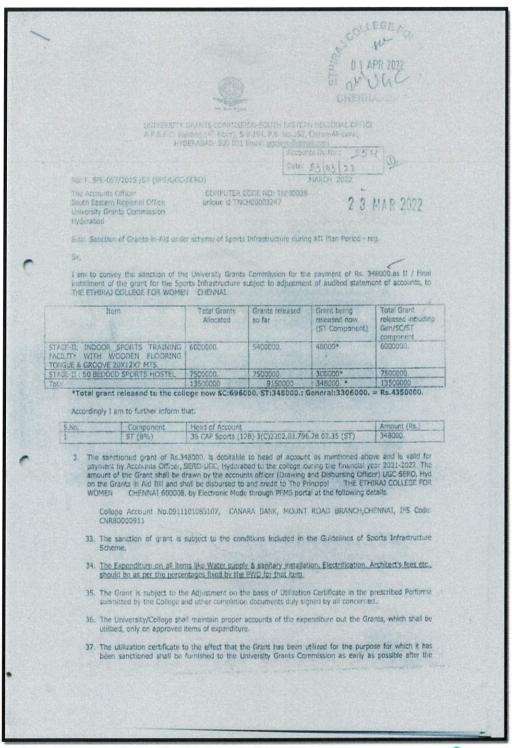

Accounts Dy No. 953 Date: 23 03 2-22 MARCH 2022

No. F. SPE-057/2015 /SC (SPE/UGC-SERO)

The Accounts Officer .
South Eastern Regional Office University Grants Commission Hyderabard

COMPUTER CODE NO. TNMD028 PFMS UNIQUEID : TNCH00003247

2 3 MAR 2022

Sub: Sanction of Grants-in-Aid under scheme of Sports Infrastructure during XII Plan Period - reg.

511

I am to convey the sanction of the University Grants Commission for the payment of Rs. 696000, as II / Final installment of the grant for the Sports Infrastructure subject to adjustment of audited statement of accounts, to THE ETHIRAL COLLEGE FOR WOMEN. CHENNAL.

| Item                                                                                       | Total Grants<br>Allocated | Grants released so far | Grant being released now (SC Component) | Total Grant released including Gen/SC/ST component |
|--------------------------------------------------------------------------------------------|---------------------------|------------------------|-----------------------------------------|----------------------------------------------------|
| STAGE-II: INDOOR SPORTS TRAINING FACILITY WITH WOODEN FLOORING TONGUE & GROOVE 20X12X7 MTS | 6000000                   | 5400000                | 96000*                                  | 6000000.                                           |
| 50 bedded Sports Hostel                                                                    | 7500000                   | 3750000                | 600000*                                 | 7500000                                            |
| Total                                                                                      | 13500000                  | 9150000                | 696000                                  | 13500000                                           |

\*Total grant released to the college now \$C:696000. \$T:348000.: General:3306000. = Rs.4350000. Accordingly I am to further inform that:

| 3  |       | 6         |                                                   | Amount (Dr.) |
|----|-------|-----------|---------------------------------------------------|--------------|
| 88 | S.No. | Component | Head of Account                                   | Amount (Rs.) |
| 8  | 1     | SC(16%)   | 35 CAP Sports (128)-3(8)2202.03.789.27.02:35 (SC) | 696000.      |

(2) The sanctioned grant of Rs.696000 is debitable to head of account as mentioned above and is valid for payment by Accounts Officer, SERO-UGC, Hyderabad to the college during the financial year 2021-2022. The amount of the Grant shall be drawn by the accounts officer (Drawing and Disbursing Officer) UGC—SERO, Hyd on the Grants in Aid Bill and shall be disbursed to and credit to The Principal THE ETHIRAL COLLEGE FOR WOMEN CHENNAI 600008, by Electronic Mode through PFMS portal at the following details.

College Account No.0911101085107, CANARA BANK, MOUNT ROAD BRANCH, CHENNAI, IFS Code: CNRB0000911

- The sanction of grant is subject to the conditions included in the Guidelines of Sports Infrastructure Scheme.
- 34. The Expenditure on all items like Water supply & sanitary installation. Electrification. Architect's fees etc., should be as per the percentages fixed by the PWD for that item.
- 35. The Grant is subject to the Adjustment on the basis of Utilization Certificate in the prescribed Performa submitted by the College and other completion documents duly signed by all concerned..
- 36. The University/College shall maintain proper accounts of the expenditure out the Grants, which shall be utilized, only on approved items of expenditure.
- 37. The utilization certificate to the effect that the Grant has been utilized for the purpose for which it has been sanctioned shall be furnished to the University Grants Commission as early as possible after the