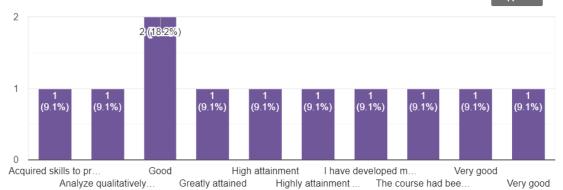

### **COURSE OUTCOMES**

How far the Course Outcomes of Inorganic Practical I have been attained by you?

11 responses

Copy chart