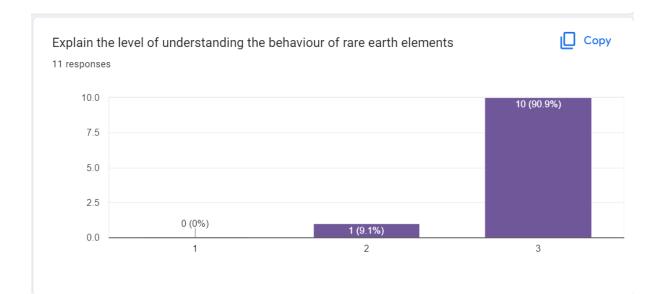

### ETHIRAJ COLLEGE FOR WOMEN (Autonomous) **Chennai – 600 008**

Ability to identify and analyse the cations from a mixture

Copy

11 responses

Understanding the key features in structurally interpreting the prepared inorganic compound analytically

11 responses