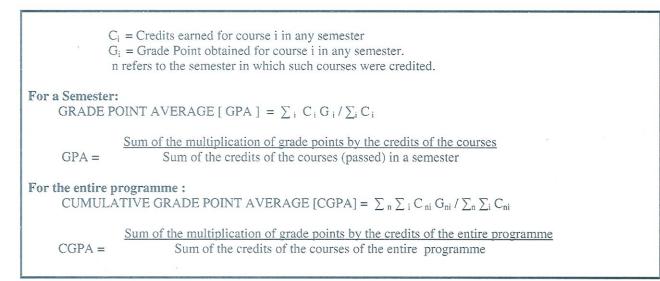

### Conversion of marks to Grade Points and Letter Grade (Performance in a paper / course)

PG: Post - Graduate (also for PG Diploma) UG: Under - Graduate (also for Certificate/Diploma)

| $C_i$ = Credits earned for course i in any semester<br>$G_i$ = Grade Point obtained for course i in any semester.<br>n refers to the semester in which such courses were credited. |
|------------------------------------------------------------------------------------------------------------------------------------------------------------------------------------|
| For a Semester:<br>GRADE POINT AVERAGE [GPA] = $\sum_{i} C_{i} G_{i} / \sum_{i} C_{i}$                                                                                             |
| GPA = Sum of the multiplication of grade points by the credits of the courses<br>Sum of the credits of the courses (passed) in a semester                                          |
| For the entire programme :<br>CUMULATIVE GRADE POINT AVERAGE [CGPA] = $\sum_{n} \sum_{i} C_{ni} G_{ni} / \sum_{n} \sum_{i} C_{ni}$                                                 |
| CGPA = Sum of the multiplication of grade points by the credits of the entire programme<br>Sum of the credits of the courses of the entire programme                               |