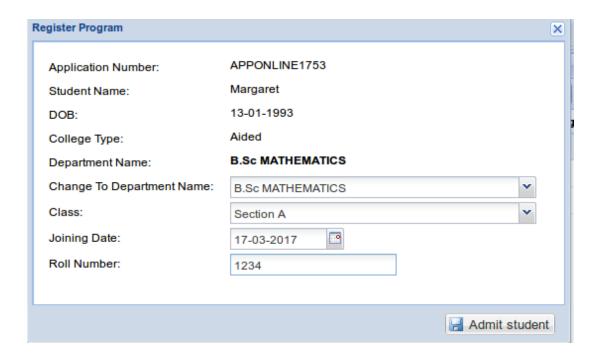

Once College fee is made, students will be admitted by allocating admission number in "Register Program Screen". This registration process will be completed by Data Entry operators/ Office staff of respective college (Aided/Self support).