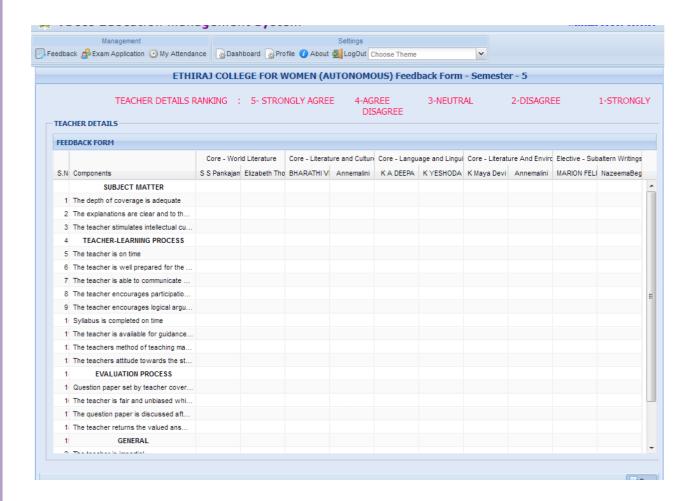

#### **Feedback Module Manual**

URL: coe.ethirajcollege.edu.in username: Your Register number

Password: Your DOB

After login, you could see the menu as "Feedback"

Your current semester subjects along with handled staff name are listed in various columns

Feed back components are given in each row. You have to give 5 scale rating i.e any value between 1 and 5

Once you give value for all subjects and all 15 feedback components, you can submit by clicking Save button. Feedback once submitted can't be changed/edited again.

Your Feedback is anonymous, your identity/register number won't be shown anywhere. So feel free to give your genuine feedback