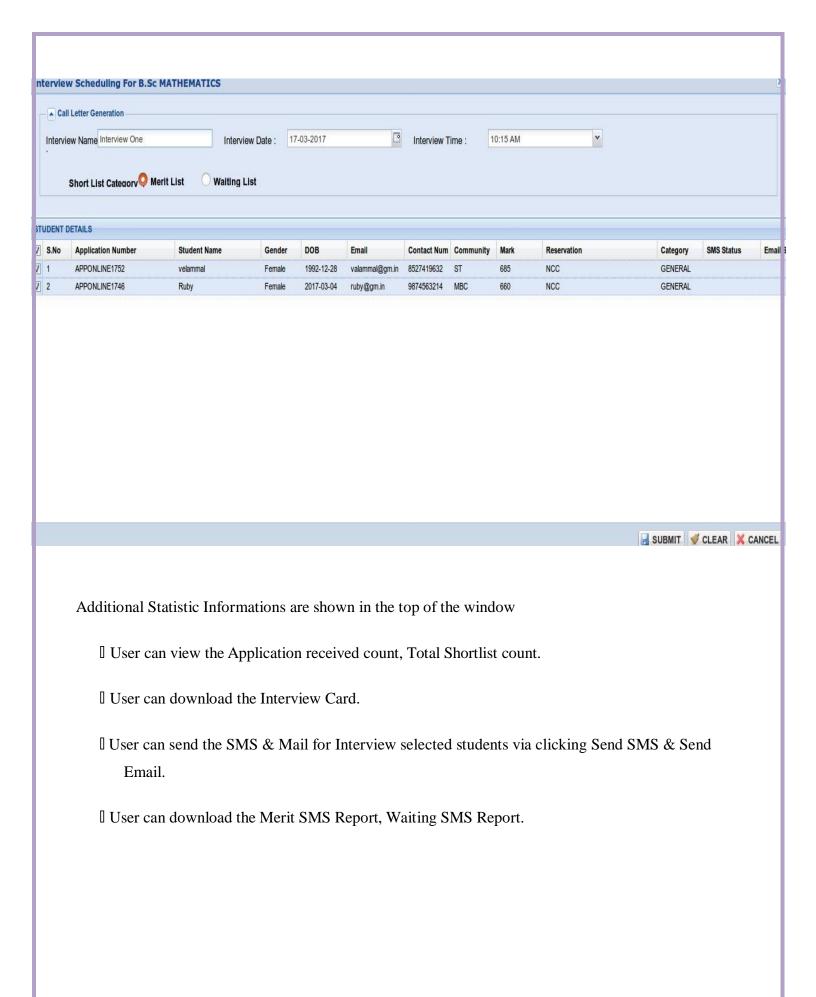

#### **Call Letter Generation:**

iBoss EMS Software has given Provision to confirm the selection student list based on Principal's Approval for admission.

- I Click on "Call Letter Generation" button to make Final selection list
- Already Selected students for that department will be listed in this screen.
- User can enter the Interview name, Date & Time and then have to select the Merit List or Waiting List
- All students can be selected by selecting the check box before S.No. OR Individual student can be chosen by selecting respective check box.
- I Once selection is made, click the "SUBMIT" button.