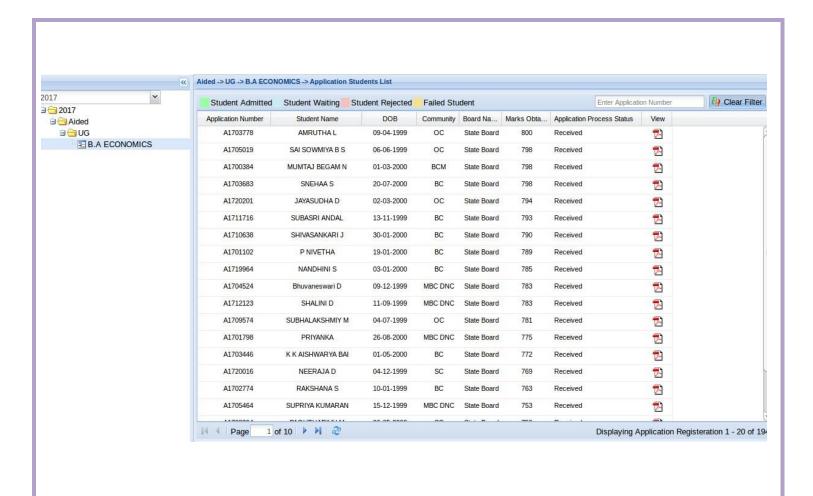

I Click on the department name in the left side panel

This screen helps to view the student's information.

User can view complete application information by clicking the view button in Grid.

I Green Color denotes "Admitted Student".

User can fetch the student by searching with the application number directly (last four digits)

If the HOD is handling more than one department (like History & Tourism) Handling departments will be listed in left side of the panel