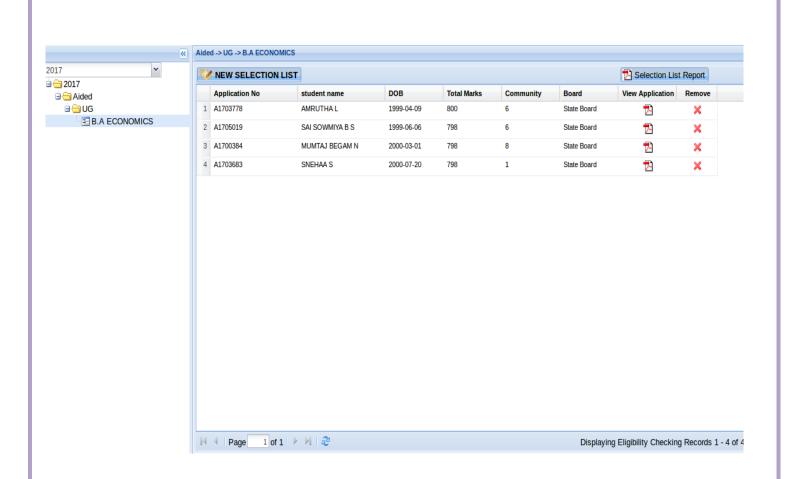

#### **Menu Name: Selection List**

This screen helps to view and select students based on various criteria

Select 2017 batch from the left side drop down box and choose the college type, category.

I Click on the department name in the left side panel

If you have already selected candidates, those list will be appeared in the right side panel.

To select additional students click on the **NEW SELECTION LIST** button

A new screen will be pop-up as shown below. This screen helps the user to select the student dynamically with various inputs.

Students can be shortlisted based mark range (out of 800) by providing 'from mark' and 'to Mark', or 'Community' or 'School Board'.

Special recommendation/reservation student can be selected with Student's Application Number itself.

| I Select the students with board                                                                                                                                                                                                   |
|------------------------------------------------------------------------------------------------------------------------------------------------------------------------------------------------------------------------------------|
| I For community reservation you can use community filter                                                                                                                                                                           |
| I On Clicking the "SELECTION LIST" button, student details will be listed in the below Grid in cut off mark descending order.                                                                                                      |
| I You can also view the subject information by clicking the pdf icon given in final column                                                                                                                                         |
| If students are failed in any one of the subject, they will not be appeared in Selection List.                                                                                                                                     |
| If students having more than one attempt in any subject, they will not be appeared in Selection List.                                                                                                                              |
| $\hfill If$ you want to select a particular student you can click on the check box given before the serial number. Like wise you can choose multiple students by clicking on the check boxes (small box in the left before S.No) . |
| I Once the students are selected, click the "SUBMIT" button                                                                                                                                                                        |
| On submitting you can view the selected students in the right side panel as shown below                                                                                                                                            |
| I You can also download the report by clicking "Selection List Report" once you complete the selection processing                                                                                                                  |
|                                                                                                                                                                                                                                    |