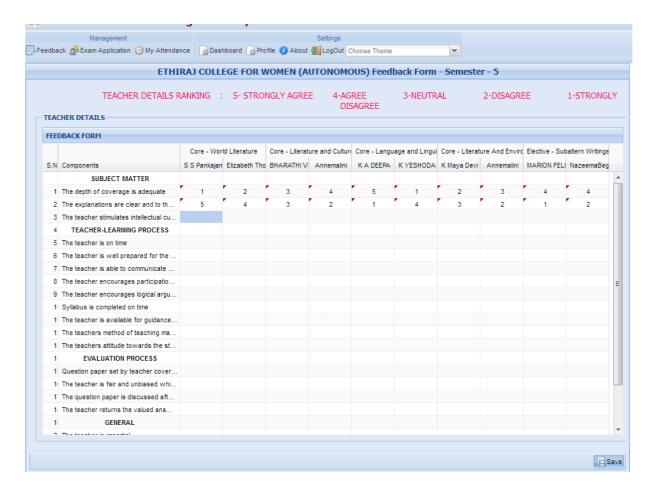

#### **Feedback Module Manual**

URL: coe.ethirajcollege.edu.in username: Your Register number

Password: Your DOB

After login, you could see the menu as "Feedback"

Your current semester subjects along with handled staff name are listed in various columns

Feed back components are given in each row. You have to give 5 scale rating i.e any value between 1 and 5

Once you give value for all subjects and all 15 feedback components, you can submit by clicking Save button. Feedback once submitted can't be changed/edited again.

Your Feedback is anonymous, your identity/register number won't be shown anywhere. So feel free to give your genuine feedback