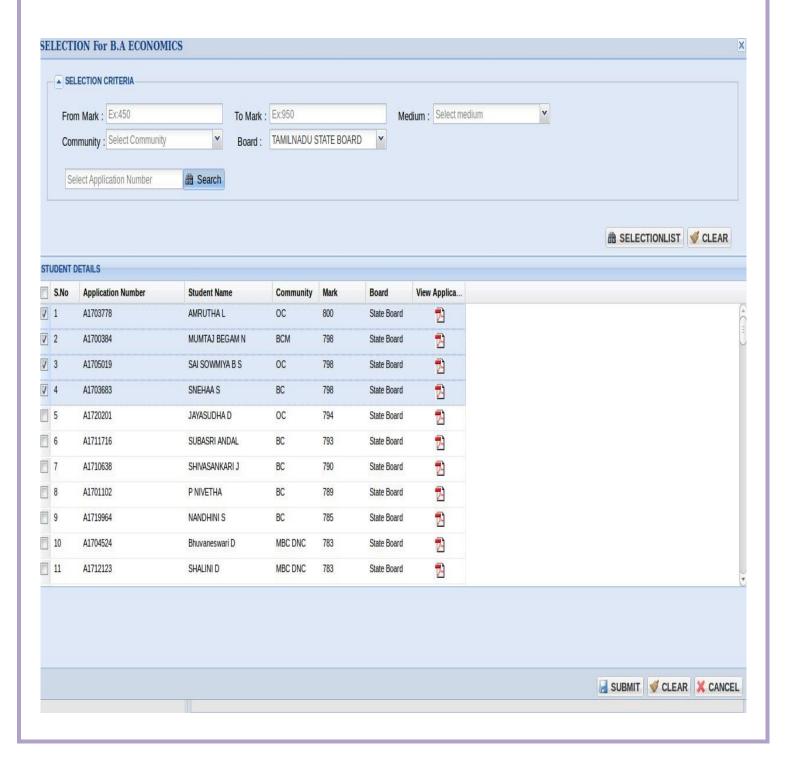

Students can be shortlisted based mark range (out of 800) by providing 'from mark' and 'to Mark', or 'Community' or 'School Board'.

Special recommendation/reservation student can be selected with Student's Application Number itself.

| I Select the students with board                                                                                                                                                                                                   |
|------------------------------------------------------------------------------------------------------------------------------------------------------------------------------------------------------------------------------------|
| I For community reservation you can use community filter                                                                                                                                                                           |
| I On Clicking the "SELECTION LIST" button, student details will be listed in the below Grid in cut off mark descending order.                                                                                                      |
| I You can also view the subject information by clicking the pdf icon given in final column                                                                                                                                         |
| If students are failed in any one of the subject, they will not be appeared in Selection List.                                                                                                                                     |
| If students having more than one attempt in any subject, they will not be appeared in Selection List.                                                                                                                              |
| $\hfill If$ you want to select a particular student you can click on the check box given before the serial number. Like wise you can choose multiple students by clicking on the check boxes (small box in the left before S.No) . |
| I Once the students are selected, click the "SUBMIT" button                                                                                                                                                                        |
| On submitting you can view the selected students in the right side panel as shown below                                                                                                                                            |
| I You can also download the report by clicking "Selection List Report" once you complete the selection processing                                                                                                                  |
|                                                                                                                                                                                                                                    |