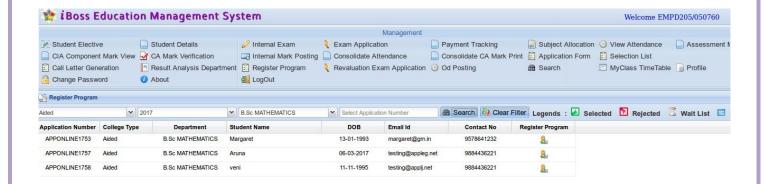

### **Register Program:**

All the selected students will be gone under document verification by Admin/Accounts Team. HOD can know the payment status of the students those cleared the document verification process in this screen.

Once College fee is made, students will be admitted by allocating admission number in "Register Program Screen". This registration process will be completed by Data Entry operators/ Office staff of respective college (Aided/Self support).