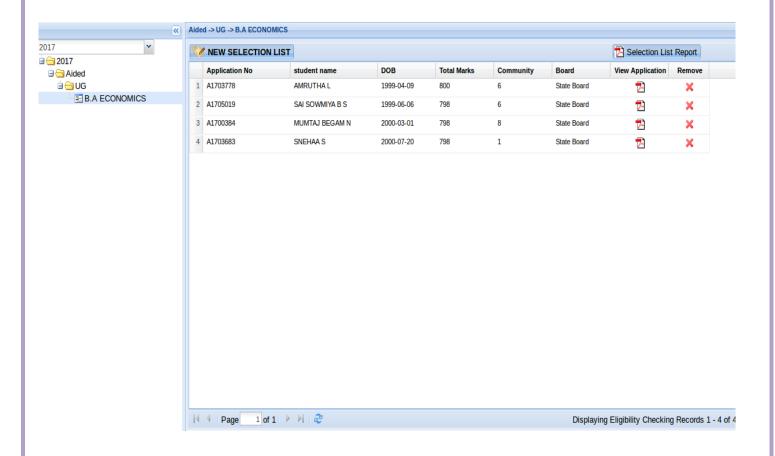

#### **Menu Name: Selection List**

This screen helps to view and select students based on various criteria

Select 2017 batch from the left side drop down box and choose the college type, category.

I Click on the department name in the left side panel

If you have already selected candidates, those list will be appeared in the right side panel.

To select additional students click on the **NEW SELECTION LIST** button

A new screen will be pop-up as shown below. This screen helps the user to select the student dynamically with various inputs.